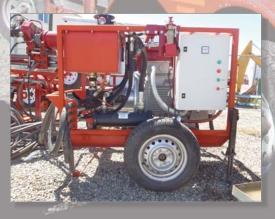

# **Electric Hydraulic Unit**

- Weight: 1,800 lb.
- Dimensions (inches): 60L × 48W × 66H
- Motor: 75hp, 99 amps, 480 volt, 3 phase
- Hydraulic Oil: 30-gal Schaeffer 112B Ecoshield Biodegradable