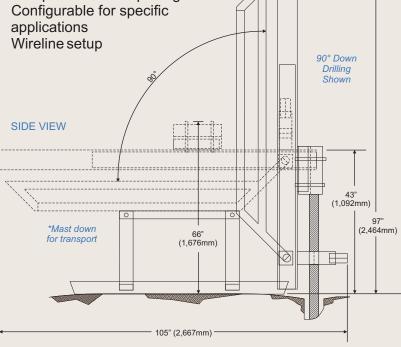

# Rig & Feed Frame

- Maximum Weight: 1,800 lb plus hoses
- Dimensions (inches): 105L × 48W × 66H