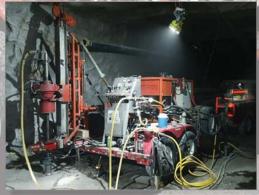

#### **INGETROL EXPLORER 75E**

The Ingetrol Explorer 75E is a versatile diamond drill rig for simple or difficult access underground or surface drilling. The drill is electro-hydraulic with an H-sized chuck head with synchronization for underground work. The drill utilizes load sensing hydraulic technology for balanced torque while drilling. AAI's experienced field crew has used the 75E to drill holes for geological and geotechnical coring, instrument installation, and in situ stress determination by overcoring in coal, hard rock, industrial mineral mines, and concrete dams.

## **Advantages**

Portable for difficult areas

Low impact

Compact for small openings

applications