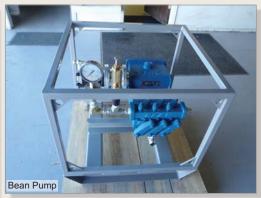

industrial mineral mines, and concrete dams.

#### **Specifications**

Rig Type: Diamond Drill Commissioned: 2008 (new) Mount: Skid or 5T Trailer Depth Capacity:

- B−1,300 ft
- NQ−1,000 ft
- HQ-500 ft

# Rig & Feed Frame

- Maximum Weight: 1,800 lb plus hoses
- Dimensions (inches): 105L × 48W × 66H

# **Electric Hydraulic Unit**

- Weight: 1,800 lb.
- Dimensions (inches): 60L × 48W × 66H
- Motor: 75hp, 99 amps, 480 volt, 3 phase
- Hydraulic Oil: 30-gal Schaeffer 112B Ecoshield Biodegradable

#### **Control Panel**

- Weight: 200 lb
- Dimensions (inches): 20L × 24W × 55H

## Hydraulic Bean Pump

- Weight: 300 lb
- Dimensions (inches): 34L × 29W × 34H

## Complete System on Trailer:

- Hoisting Weight: 3,000 lb
- Trailer Dimensions (feet): 15L × 8.25W







# RIG SPECIFICATION SHEET







## **Advantages**

Portable for difficult areas

Low impact

Compact for small openings

applications







#### **TOP VIEW**







Phone: 970.242.4220 | Fax: 970.245.9234 715 Horizon Drive, Ste. 340 Grand Junction CO 81506 1536 Cole Blvd., Bldg. 4, Ste. 220, Lakewood CO 80401