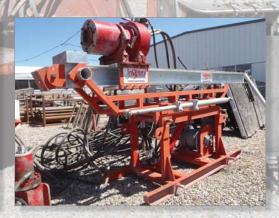

# Rig & Feed Frame

- Maximum Weight: 1,800 lb plus hoses
- Dimensions (inches): 105L × 48W × 66H