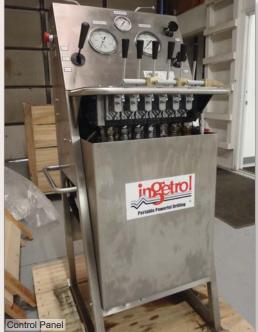

2008 (new) Mount: Skid or 5T Trailer Depth Capacity:

- B−1,300 ft
- NQ−1,000 ft
- HQ-500 ft

# Rig & Feed Frame

- Maximum Weight: 1,800 lb plus hoses
- Dimensions (inches): 105L × 48W × 66H

# **Electric Hydraulic Unit**

- Weight: 1,800 lb.
- Dimensions (inches): 60L × 48W × 66H
- Motor: 75hp, 99 amps, 480 volt, 3 phase
- Hydraulic Oil: 30-gal Schaeffer 112B Ecoshield Biodegradable

#### **Control Panel**

- Weight: 200 lb
- Dimensions (inches): 20L × 24W × 55H

## Hydraulic Bean Pump

- Weight: 300 lb
- Dimensions (inches): 34L × 29W × 34H

## Complete System on Trailer:

- Hoisting Weight: 3,000 lb
- Trailer Dimensions (feet): 15L × 8.25W







# RIG SPECIFICATION SHEET







## **Advantages**

Portable for difficult areas

Low impact

Compact for small openings

applications







#### **TOP VIEW**







Phone: 970.242.4220 | Fax: 970.245.9234 715 Horizon Drive, Ste. 340 Grand Junction CO 81506 1536 Cole Blvd., Bldg. 4, Ste. 220, Lakewood CO 80401