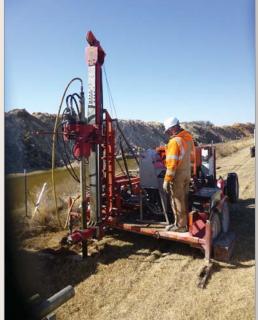

#### **INGETROL EXPLORER 75E**

The Ingetrol Explorer 75E is a versatile diamond drill rig for simple or difficult access underground or surface drilling. The drill is electro-hydraulic with an H-sized chuck head with synchronization for underground work. The drill utilizes load sensing hydraulic technology for balanced torque while drilling. AAI's experienced field crew has used the 75E to drill holes for geological and geotechnical coring, instrument installation, and in situ stress determination by overcoring in coal, hard rock, industrial mineral mines, and concrete dams.

## **Advantages**

Portable for difficult areas

Low impact

Compact for small openings

applications