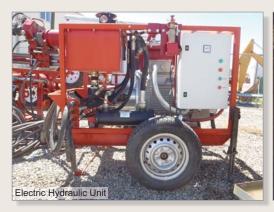

# **Electric Hydraulic Unit**

- Weight: 1,800 lb.
- Dimensions (inches): 60L × 48W × 66H
- Motor: 75hp, 99 amps, 480 volt, 3 phase
- Hydraulic Oil: 30-gal Schaeffer 112B Ecoshield Biodegradable