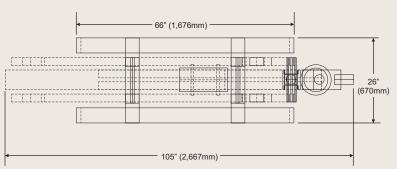

# Rig & Feed Frame

- Maximum Weight: 1,800 lb plus hoses
- Dimensions (inches): 105L × 48W × 66H

#### **TOP VIEW**

Phone: 970.242.4220 | Fax: 970.245.9234 715 Horizon Drive, Ste. 340 Grand Junction CO 81506 1536 Cole Blvd., Bldg. 4, Ste. 220, Lakewood CO 80401