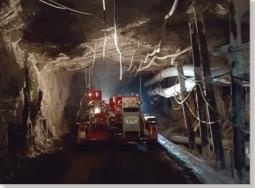

#### **INGETROL EXPLORER 75E**

The Ingetrol Explorer 75E is a versatile diamond drill rig for simple or difficult access underground or surface drilling. The drill is electro-hydraulic with an H-sized chuck head with synchronization for underground work. The drill utilizes load sensing hydraulic technology for balanced torque while drilling. AAI's experienced field crew has used the 75E to drill holes for geological and geotechnical coring, instrument installation, and in situ stress determination by overcoring in coal, hard rock, industrial mineral mines, and concrete dams.

## **Advantages**

Portable for difficult areas

Low impact

Compact for small openings

applications